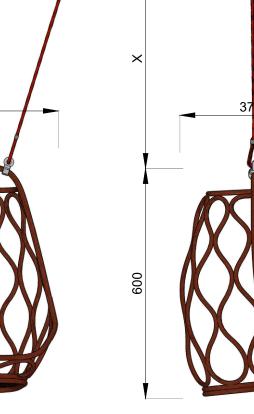

BALLARAT PERSPECTIVE VIEW SCALE 1:10 @ A3

TOP VIEW SCALE 1:10 @ A3

BALLARAT

BALLARAT FRONT ELEVATION SCALE 1:10 @ A3

 $\times$ 

BALLARAT SIDE ELEVATION SCALE 1:10 @ A3

BALLARAT SIDE ELEVATION SCALE 1:10 @ A3

 $\times$ 

600

X= VARIES

**BL-01** 

SPECIFICATION SHEE