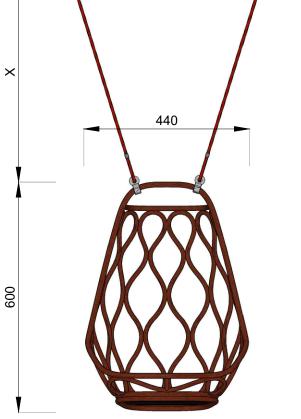

BALLARAT PERSPECTIVE VIEW SCALE 1:10 @ A3

TOP VIEW SCALE 1:10 @ A3

BALLARAT

BALLARAT FRONT ELEVATION SCALE 1:10 @ A3

 $\times$ 

BALLARAT SIDE ELEVATION SCALE 1:10 @ A3

BALLARAT SIDE ELEVATION SCALE 1:10 @ A3

 $\times$ 

600

X= VARIES

**BL-01** 

SPECIFICATION SHEE