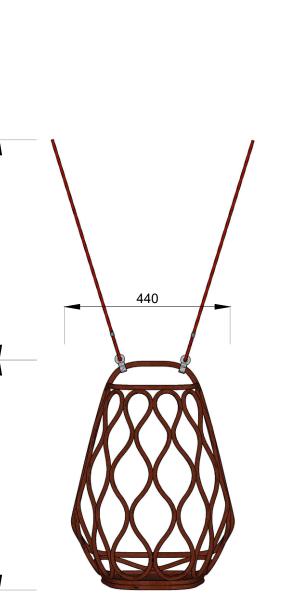

BALLARAT PERSPECTIVE VIEW SCALE 1:10 @ A3

TOP VIEW SCALE 1:10 @ A3

BALLARAT

BALLARAT FRONT ELEVATION SCALE 1:10 @ A3

 $\times$ 

BALLARAT SIDE ELEVATION SCALE 1:10 @ A3

BALLARAT SIDE ELEVATION SCALE 1:10 @ A3

 $\times$ 

600

X= VARIES

**BL-01** 

SPECIFICATION SHEE