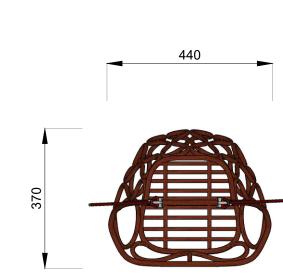

BALLARAT PERSPECTIVE VIEW SCALE 1:10 @ A3

TOP VIEW SCALE 1:10 @ A3

BALLARAT

BALLARAT FRONT ELEVATION SCALE 1:10 @ A3

 $\times$ 

BALLARAT SIDE ELEVATION SCALE 1:10 @ A3

BALLARAT SIDE ELEVATION SCALE 1:10 @ A3