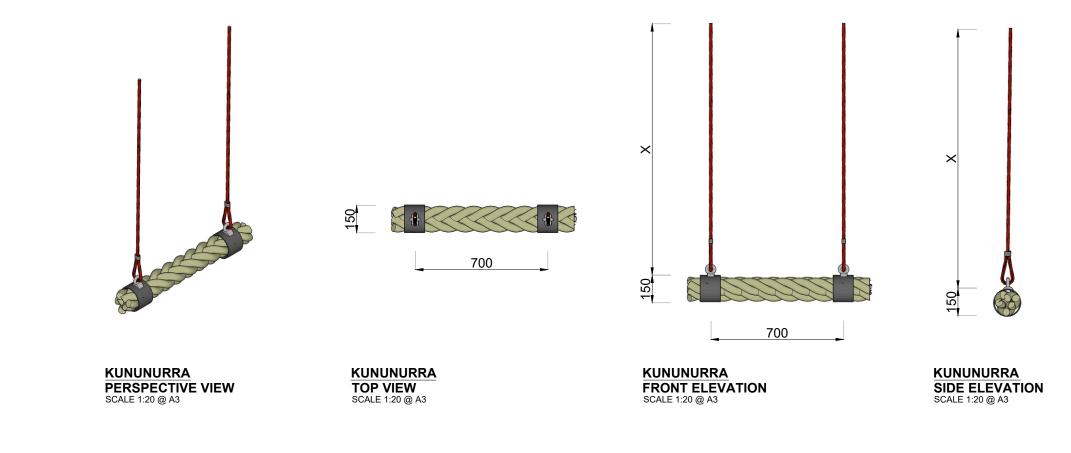

| N PERMISSION MUST BE OBTAINED FROM NATURE PLAYGROUN | DS PTY LTD TO L | JSE DISTRIBUTE, COPY OR REPLICATE WHO  | OLE OR PART OF THIS PRODUCT                                                                                |   |
|-----------------------------------------------------|-----------------|----------------------------------------|------------------------------------------------------------------------------------------------------------|---|
| KUNUNURRA                                           |                 |                                        |                                                                                                            |   |
| CATEGORY: SWING SET                                 |                 | FALL HEIGHT: N/A<br>SOFTFALL AREA: N/A | ALL MEASUREMENTS ARE APPROXIMATE                                                                           |   |
| KN-01                                               |                 | AGE: 4+<br>SPACE RQD (INC. SF) : N/A   | DUE TO VARYING SIZES OF NATURAL<br>MATERIALS. PLEASE ADVISE OF SPECIFIC<br>REQUIREMENTS TO BE ACCOMMODATED |   |
| KN-01                                               |                 |                                        |                                                                                                            | - |

X = VARIES

X = VARIES