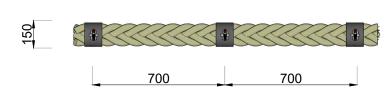

**DERBY** PERSPECTIVE VIEW SCALE 1:20 @ A3

**DERBY** TOP VIEW SCALE 1:20 @ A3

**DERBY** FRONT ELEVATION SCALE 1:20 @ A3

**DERBY** SIDE ELEVATION SCALE 1:20 @ A3

NATURE PLAYGROUNDS USE RECYCLED AND RECLAIMED NATURAL PRODUCTS FOR MOST OF OUR HANDCRAFTED PRODUCTS. THIS MAY RESULT IN VARIATION IN SIZE, TEXTURE, APPEARANCE ETC. NATURAL PLAYGROUNDS WILL NOT BE HELD RESPONSIBLE FOR NATURALLY OCCURRING VARIATIONS IN PRODUCTS. WRITTEN PERMISSION MUST BE OBTAINED FROM NATURE PLAYGROUNDS PTY LTD TO USE DISTRIBUTE, COPY OR REPLICATE WHOLE OR PART OF THIS PRODUCT

## **DERBY**

**CATEGORY: SWING SET** 

DB-01

|   | 1 | 1 |   |
|---|---|---|---|
| 1 | < | > | 1 |
|   |   |   | Ļ |

| - 1 | FALL HEIGHT. IV/A         | INUTES.                                                                                   |  |
|-----|---------------------------|-------------------------------------------------------------------------------------------|--|
| ١   | SOFTFALL AREA: N/A        | ALL MEASUREMENTS ARE APPRO                                                                |  |
|     | AGE: 4+                   | DUE TO VARYING SIZES OF N<br>MATERIALS. PLEASE ADVISE OF S<br>REQUIREMENTS TO BE ACCOMMOD |  |
| 4   | SPACE ROD (INC. SE) · N/A | REGUITEMENTS TO BE ACCOMMOD                                                               |  |