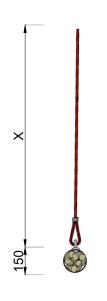

**DERBY** PERSPECTIVE VIEW SCALE 1:20 @ A3

**DERBY** TOP VIEW SCALE 1:20 @ A3

**DERBY** FRONT ELEVATION SCALE 1:20 @ A3

**DERBY** SIDE ELEVATION SCALE 1:20 @ A3

NATURE PLAYGROUNDS USE RECYCLED AND RECLAIMED NATURAL PRODUCTS FOR MOST OF OUR HANDCRAFTED PRODUCTS. THIS MAY RESULT IN VARIATION IN SIZE, TEXTURE, APPEARANCE ETC. NATURAL PLAYGROUNDS WILL NOT BE HELD RESPONSIBLE FOR NATURALLY OCCURRING VARIATIONS IN PRODUCTS. WRITTEN PERMISSION MUST BE OBTAINED FROM NATURE PLAYGROUNDS PTY LTD TO USE DISTRIBUTE, COPY OR REPLICATE WHOLE OR PART OF THIS PRODUCT

## **DERBY**

**CATEGORY: SWING SET** 

DB-01

|   | 1 | 1 |   |
|---|---|---|---|
| 1 | < | > | 1 |
|   |   |   | Ļ |

| - 1 | FALL HEIGHT. IV/A         | INUTES.                                                                                   |  |
|-----|---------------------------|-------------------------------------------------------------------------------------------|--|
| ١   | SOFTFALL AREA: N/A        | ALL MEASUREMENTS ARE APPRO                                                                |  |
|     | AGE: 4+                   | DUE TO VARYING SIZES OF N<br>MATERIALS. PLEASE ADVISE OF S<br>REQUIREMENTS TO BE ACCOMMOD |  |
| 4   | SPACE ROD (INC. SE) · N/A | REGUITEMENTS TO BE ACCOMMOD                                                               |  |

08 9374 0573 PO Box 3111 MIDLAND Western Australia 6056 nfo@natureplaygrounds.com.au www.natureplaygrounds.com.au

X=VARIES