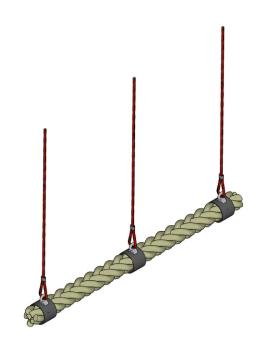

**DERBY** PERSPECTIVE VIEW SCALE 1:20 @ A3

**DERBY** TOP VIEW SCALE 1:20 @ A3

**DERBY** FRONT ELEVATION SCALE 1:20 @ A3

**DERBY** SIDE ELEVATION SCALE 1:20 @ A3

NATURE PLAYGROUNDS USE RECYCLED AND RECLAIMED NATURAL PRODUCTS FOR MOST OF OUR HANDCRAFTED PRODUCTS. THIS MAY RESULT IN VARIATION IN SIZE, TEXTURE, APPEARANCE ETC. NATURAL PLAYGROUNDS WILL NOT BE HELD RESPONSIBLE FOR NATURALLY OCCURRING VARIATIONS IN PRODUCTS. WRITTEN PERMISSION MUST BE OBTAINED FROM NATURE PLAYGROUNDS PTY LTD TO USE DISTRIBUTE, COPY OR REPLICATE WHOLE OR PART OF THIS PRODUCT

## **DERBY**

**CATEGORY: SWING SET** 

DB-01

|   | 1 | 1 |   |
|---|---|---|---|
| 1 | < | > | 1 |
|   |   |   | Ļ |

| - 1 | FALL HEIGHT. IV/A         | INUTES.                                                                                   |  |
|-----|---------------------------|-------------------------------------------------------------------------------------------|--|
| ١   | SOFTFALL AREA: N/A        | ALL MEASUREMENTS ARE APPRO                                                                |  |
|     | AGE: 4+                   | DUE TO VARYING SIZES OF N<br>MATERIALS. PLEASE ADVISE OF S<br>REQUIREMENTS TO BE ACCOMMOD |  |
| 4   | SPACE ROD (INC. SE) · N/A | REGUITEMENTS TO BE ACCOMMOD                                                               |  |