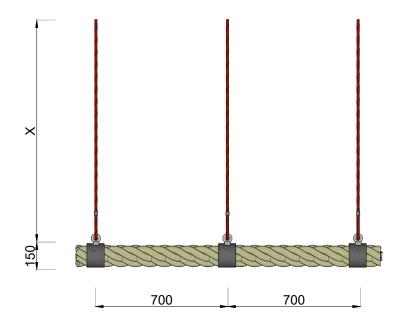

**DERBY** PERSPECTIVE VIEW SCALE 1:20 @ A3

**DERBY** TOP VIEW SCALE 1:20 @ A3

**DERBY** FRONT ELEVATION SCALE 1:20 @ A3

**DERBY** SIDE ELEVATION SCALE 1:20 @ A3

NATURE PLAYGROUNDS USE RECYCLED AND RECLAIMED NATURAL PRODUCTS FOR MOST OF OUR HANDCRAFTED PRODUCTS. THIS MAY RESULT IN VARIATION IN SIZE, TEXTURE, APPEARANCE ETC. NATURAL PLAYGROUNDS WILL NOT BE HELD RESPONSIBLE FOR NATURALLY OCCURRING VARIATIONS IN PRODUCTS. WRITTEN PERMISSION MUST BE OBTAINED FROM NATURE PLAYGROUNDS PTY LTD TO USE DISTRIBUTE, COPY OR REPLICATE WHOLE OR PART OF THIS PRODUCT

## **DERBY**

**CATEGORY: SWING SET** 

DB-01

|   | 1 | 1 |   |
|---|---|---|---|
| 1 | < | > | 1 |
|   |   |   | Ļ |

| - 1 | FALL HEIGHT. IV/A         | INUTES.                                                                                   |  |
|-----|---------------------------|-------------------------------------------------------------------------------------------|--|
| ١   | SOFTFALL AREA: N/A        | ALL MEASUREMENTS ARE APPRO                                                                |  |
|     | AGE: 4+                   | DUE TO VARYING SIZES OF N<br>MATERIALS. PLEASE ADVISE OF S<br>REQUIREMENTS TO BE ACCOMMOD |  |
| 4   | SPACE ROD (INC. SE) · N/A | REGUITEMENTS TO BE ACCOMMOD                                                               |  |

08 9374 0573 PO Box 3111 MIDLAND Western Australia 6056 nfo@natureplaygrounds.com.au www.natureplaygrounds.com.au

X=VARIES