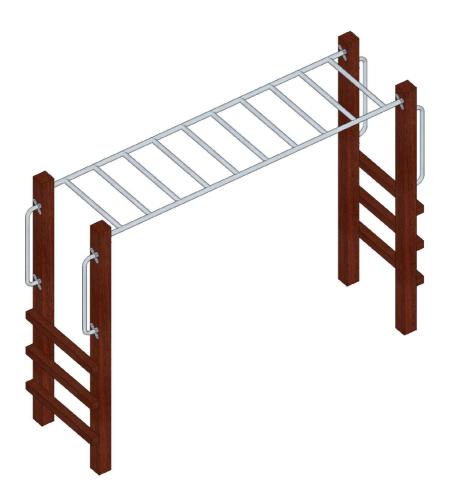

**CATEGORY** 

DIMENSION : 3500 x 800mm HEIGHT : 2500mm (MAX)

SPACE RQD : 7500 x 5000mm

: CLIMBING

08 9374 0573

PO Box 3111 MIDLAND Western Australia 6056 info@natureplaygrounds.com.au www.natureplaygrounds.com.au