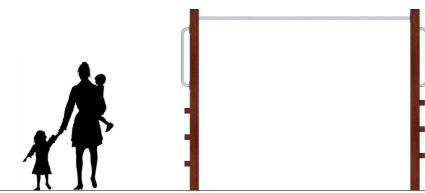

**CATEGORY** 

DIMENSION : 3500 x 800mm HEIGHT : 2500mm (MAX)

SPACE RQD : 7500 x 5000mm

: CLIMBING

08 9374 0573

PO Box 3111 MIDLAND Western Australia 6056 info@natureplaygrounds.com.au www.natureplaygrounds.com.au