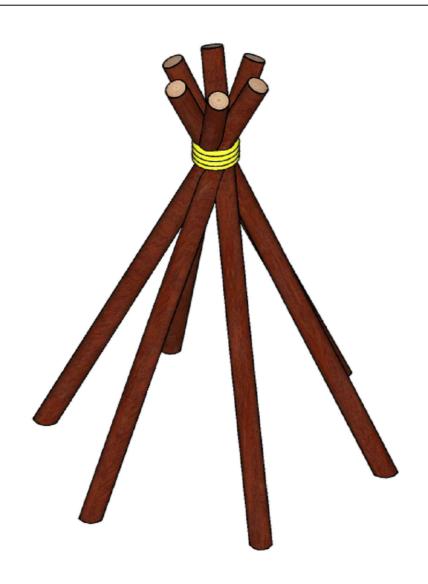

## ACACIA

CATEGORY: FORTS

DIMENSION : 1600 x 1600mm

FALL HEIGHT : N/A

SPACE RQD : 1600 x 1600mm

08 9374 0573

PO Box 3111 MIDLAND Western Australia 6056 info@natureplaygrounds.com.au www.natureplaygrounds.com.au