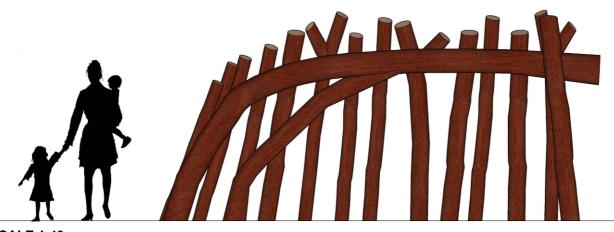

## BOTTLERUSH

 $\triangle$ 

CATEGORY : FORTS

DIMENSION: 2000x4500 mm

FALL HEIGHT : N/A

SPACE RQD : 2000x4500 mm

08 9374 0573

PO Box 3111 MIDLAND Western Australia 6056 info@natureplaygrounds.com.au www.natureplaygrounds.com.au