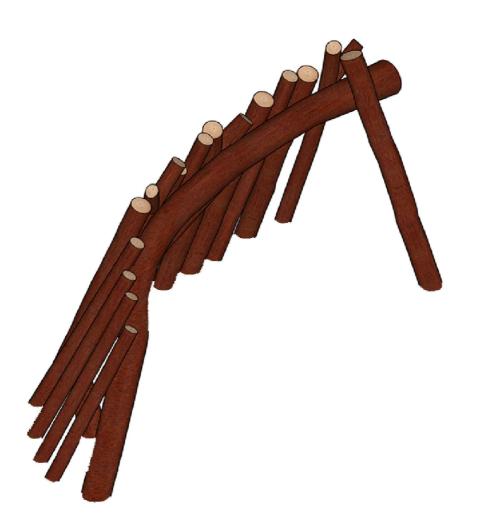

## BOTTLERUSH

 $\triangle$ 

CATEGORY : FORTS

DIMENSION: 2000x4500 mm

FALL HEIGHT : N/A

SPACE RQD : 2000x4500 mm

08 9374 0573

PO Box 3111 MIDLAND Western Australia 6056 info@natureplaygrounds.com.au www.natureplaygrounds.com.au