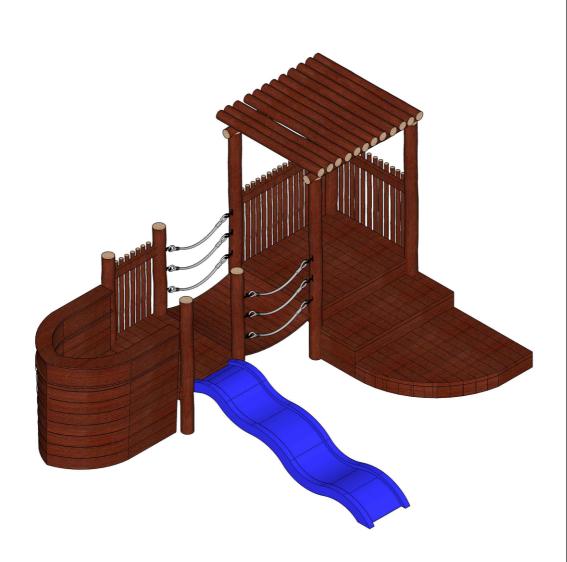

## BAMBUSA

CATEGORY : FORTS

DIMENSION: 4000x5000 mm

FALL HEIGHT: 2400 mm

SPACE RQD : 5000x8000 mm

08 9374 0573

PO Box 3111 MIDLAND Western Australia 6056 info@natureplaygrounds.com.au www.natureplaygrounds.com.au