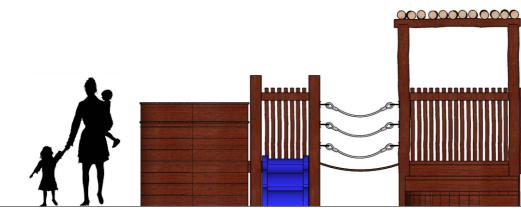

## BAMBUSA

CATEGORY : FORTS

DIMENSION: 4000x5000 mm

FALL HEIGHT: 2400 mm

SPACE RQD : 5000x8000 mm

08 9374 0573

PO Box 3111 MIDLAND Western Australia 6056 info@natureplaygrounds.com.au www.natureplaygrounds.com.au