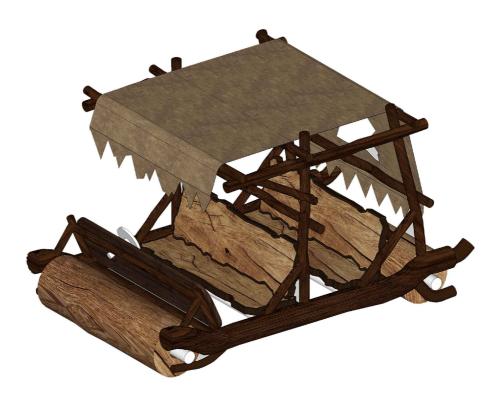

## FLINTSTONE CAR

<u></u>

CATEGORY : FO

**DIMENSION** 

: FORTS

: 3300x2300 mm

FALL HEIGHT : 500 mm

SPACE RQD: 4000x3000 mm