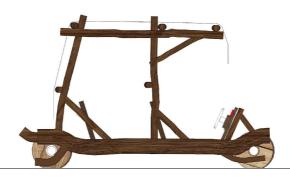

## FLINTSTONE CAR

<u></u>

CATEGORY : FO

**DIMENSION** 

: FORTS

: 3300x2300 mm

FALL HEIGHT : 500 mm

SPACE RQD: 4000x3000 mm