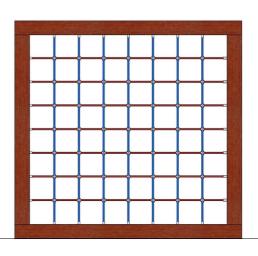

## **2** YARRA 1520

6

CATEGORY: MISC.

DIMENSION: 2000 x 2000mm

FALL HEIGHT : N/A

SPACE RQD : 2000 x 2000mm

08 9374 0573

PO Box 3111 MIDLAND Western Australia 6056 info@natureplaygrounds.com.au www.natureplaygrounds.com.au