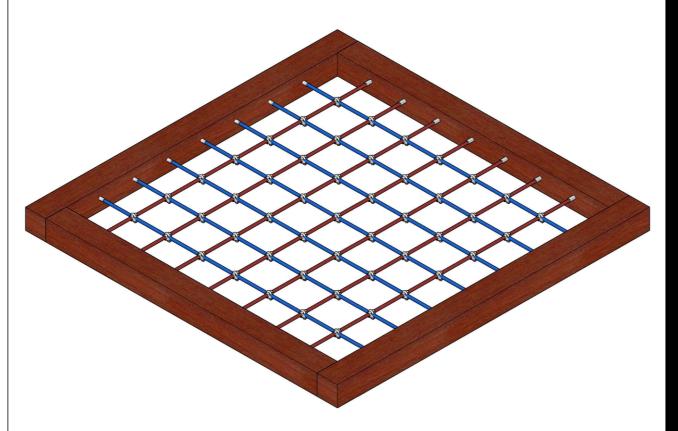

## **2** YARRA 1520

6

CATEGORY: MISC.

DIMENSION: 2000 x 2000mm

FALL HEIGHT : N/A

SPACE RQD : 2000 x 2000mm

08 9374 0573

PO Box 3111 MIDLAND Western Australia 6056 info@natureplaygrounds.com.au www.natureplaygrounds.com.au