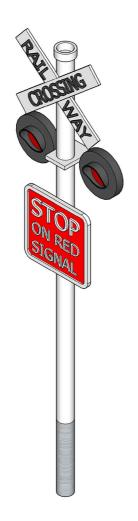

## MACQUARIE

<u>a</u>

CATEGORY: F

: FORTS

DIMENSION : 200 x 800mm

FALL HEIGHT : N/A

SPACE RQD : 200 x 800mm

08 9374 0573