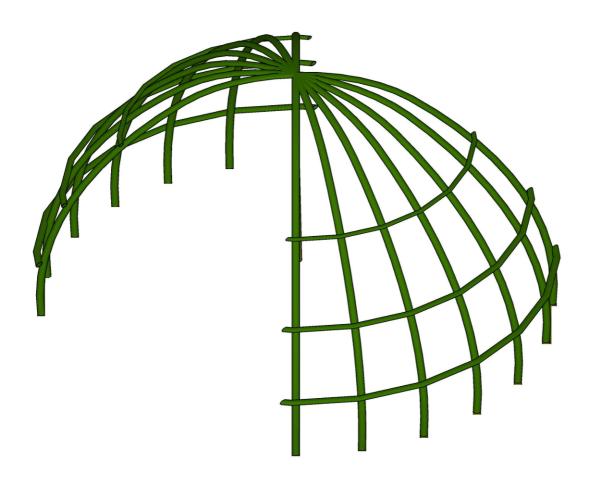

## ORD

CATEGORY : MISC.

DIMENSION: 1600 x 2000mm

FALL HEIGHT : N/A

SPACE RQD : 1600 x 2000mm

08 9374 0573

PO Box 3111 MIDLAND Western Australia 6056 info@natureplaygrounds.com.au www.natureplaygrounds.com.au