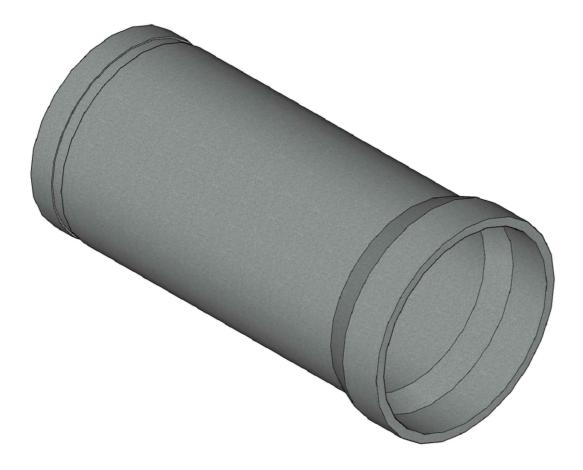

## **2** WOLGA

CATEGORY: MISC.
DIMENSION: 1325 x 2650mm

FALL HEIGHT : N/A

SPACE RQD : 1325 x 2650mm

08 9374 0573

PO Box 3111 MIDLAND Western Australia 6056 info@natureplaygrounds.com.au www.natureplaygrounds.com.au