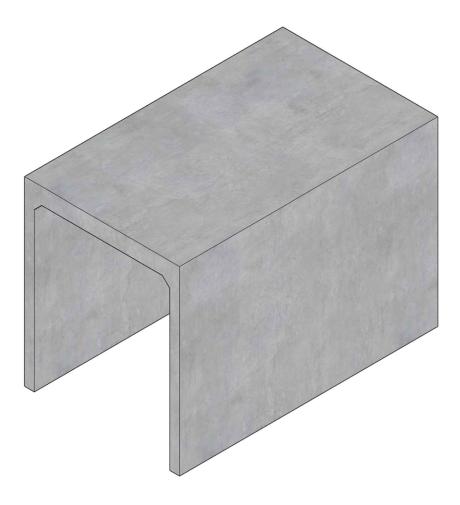

## KOWMUI

合

CATEGORY: MISC.

DIMENSION: 1200 x 2100mm

FALL HEIGHT : N/A

SPACE RQD : 1200 x 2100mm

08 9374 0573

PO Box 3111 MIDLAND Western Australia 6056 info@natureplaygrounds.com.au www.natureplaygrounds.com.au