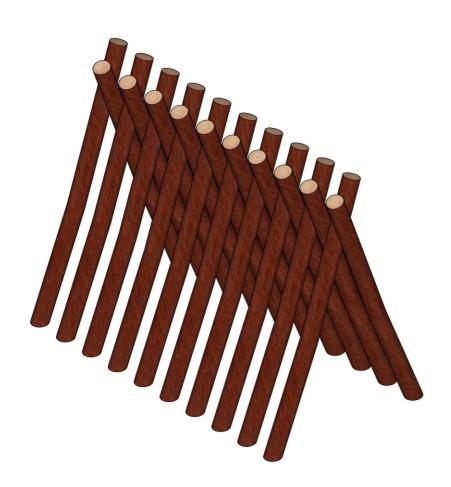

**SCALE 1:40** 

NATURE PLAYGROUNDS USE RECYCLED AND RECLAIMED NATURAL PRODUCTS FOR MOST OF OUR HANDCRAFTED PRODUCTS.
THIS MAY RESULT IN VARIATION IN SIZE, TEXTURE, APPEARANCE ETC. NATURAL PLAYGROUNDS WILL NOT BE HELD RESPONSIBLE FOR NATURALLY OCCURRING VARIATIONS IN PRODUCTS.
WRITTEN PERMISSION MUST BE OBTAINED FROM NATURE PLAYGROUNDS PTY LTD TO USE DISTRIBUTE, COPY OR REPLICATE WHOLE OR PART OF THIS PRODUCT.
ALL MEASUREMENTS ARE APPROXIMATE DUE TO VARYING SIZES OF NATURAL MATERIALS. PLEASE ADVISE OF SPECIFIC REQUIREMENTS TO BE ACCOMMODATED.

: STRUCTURES : 2000 x 1000mm

HEIGHT: N/A

: 2000 x 1000mm

08 9374 0573

PO Box 3111 MIDLAND Western Australia 6056 info@natureplaygrounds.com.au www.natureplaygrounds.com.au

1 OF 1