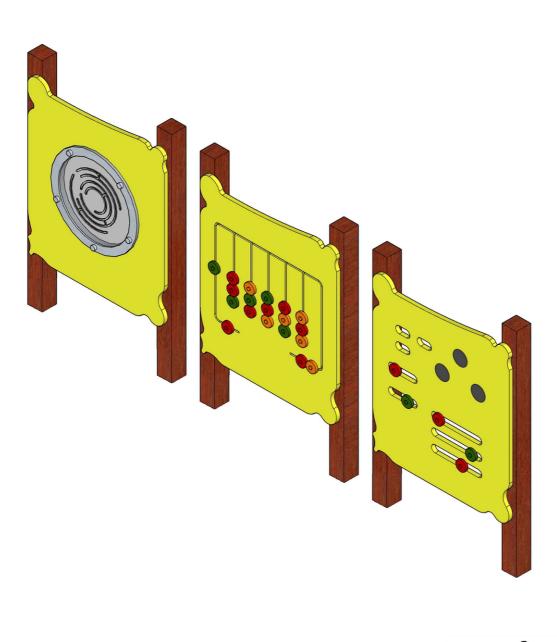

: SENSORY

: 100 x 3500mm

HEIGHT: N/A

: 100 x 3500mm **RQD** 

08 9374 0573

PO Box 3111 MIDLAND Western Australia 6056 info@natureplaygrounds.com.au www.natureplaygrounds.com.au

1 OF 1