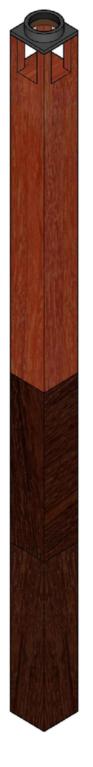

ARGYLE

CATEGORY : SENSORY

DIMENSION : 100 x 100mm

FALL HEIGHT : N/A

SPACE RQD : 100 x 100mm

08 9374 0573

PO Box 3111 MIDLAND Western Australia 6056 info@natureplaygrounds.com.au www.natureplaygrounds.com.au