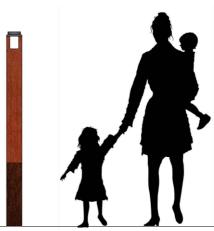

ARGYLE

CATEGORY : SENSORY

DIMENSION : 100 x 100mm

FALL HEIGHT : N/A

SPACE RQD : 100 x 100mm

08 9374 0573

PO Box 3111 MIDLAND Western Australia 6056 info@natureplaygrounds.com.au www.natureplaygrounds.com.au