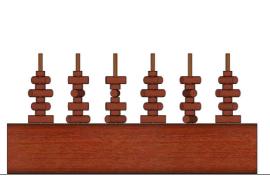

**2** EYRE

CATEGORY : SENSORY

DIMENSION: 400 x 2000mm

FALL HEIGHT: N/A

SPACE RQD : 400 x 2000mm

08 9374 0573

PO Box 3111 MIDLAND Western Australia 6056 info@natureplaygrounds.com.au www.natureplaygrounds.com.au