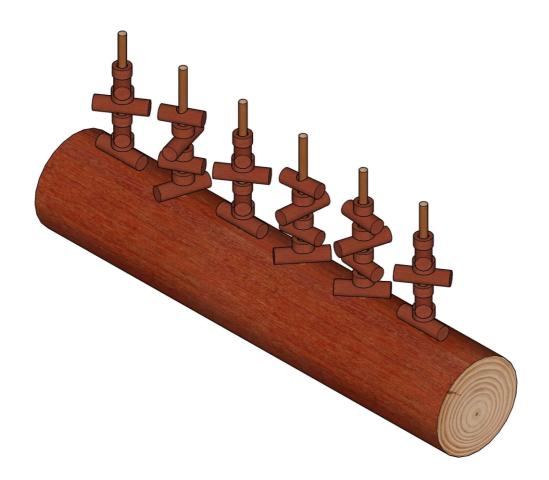

**2** EYRE

CATEGORY : SENSORY

DIMENSION: 400 x 2000mm

FALL HEIGHT: N/A

SPACE RQD : 400 x 2000mm

08 9374 0573

PO Box 3111 MIDLAND Western Australia 6056 info@natureplaygrounds.com.au www.natureplaygrounds.com.au