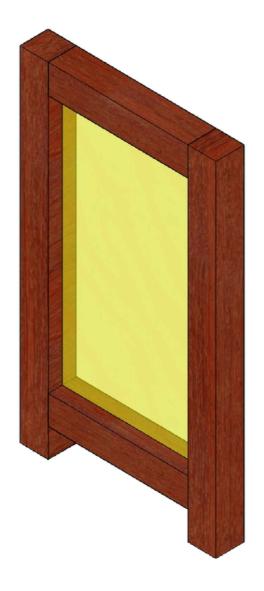

## **2** GREGORY

合

CATEGORY : SENSORY

DIMENSION: 100 x 700mm

FALL HEIGHT : N/A

SPACE RQD : 100 x 700mm

08 9374 0573

PO Box 3111 MIDLAND Western Australia 6056 info@natureplaygrounds.com.au www.natureplaygrounds.com.au