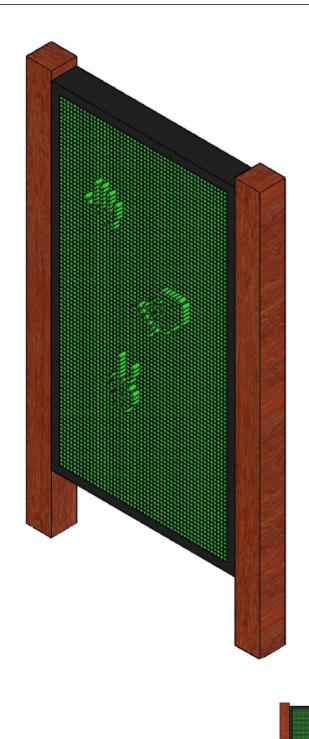

## AMADUES

CATEGORY : S

: SENSORY : 75 x 700mm

FALL HEIGHT : N/A

SPACE RQD : 75 x 700mm

08 9374 0573

PO Box 3111 MIDLAND Western Australia 6056 info@natureplaygrounds.com.au www.natureplaygrounds.com.au

1 OF 1