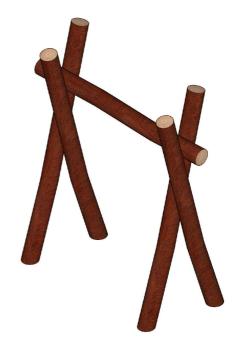

: SWINGS

: 3000 x 1100mm HEIGHT : 2400mm (MAX)

: 8000 x 6000mm

08 9374 0573

PO Box 3111 MIDLAND Western Australia 6056 info@natureplaygrounds.com.au www.natureplaygrounds.com.au

1 OF 1