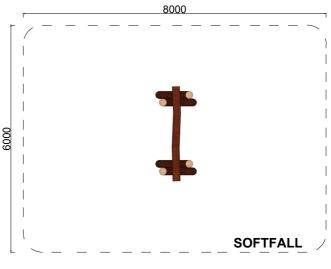

**SCALE 1:50** 

**SCALE 1:100** 

NATURE PLAYGROUNDS USE RECYCLED AND RECLAIMED NATURAL PRODUCTS FOR MOST OF OUR HANDCRAFTED PRODUCTS.
THIS MAY RESULT IN VARIATION IN SIZE, TEXTURE, APPEARANCE ETC. NATURAL PLAYGROUNDS WILL NOT BE HELD RESPONSIBLE FOR NATURALLY OCCURRING VARIATIONS IN PRODUCTS.
WRITTEN PERMISSION MUST BE OBTAINED FROM NATURE PLAYGROUNDS PTY LTD TO USE DISTRIBUTE, COPY OR REPLICATE WHOLE OR PART OF THIS PRODUCT.
ALL MEASUREMENTS ARE APPROXIMATE DUE TO VARYING SIZES OF NATURAL MATERIALS. PLEASE ADVISE OF SPECIFIC REQUIREMENTS TO BE ACCOMMODATED.

: SWINGS

: 3000 x 1100mm HEIGHT : 2400mm (MAX)

: 8000 x 6000mm

08 9374 0573

PO Box 3111 MIDLAND Western Australia 6056 info@natureplaygrounds.com.au www.natureplaygrounds.com.au

1 OF 1