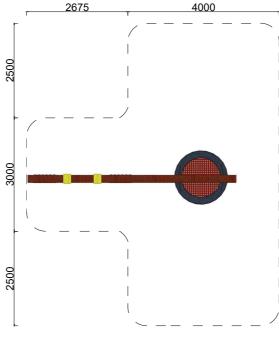

## BROOME

CATEGORY : SWINGS

DIMENSION : 5500 x 1350mm FALL HEIGHT : 2600mm (MAX)

SPACE RQD : 8000 x 6675mm

08 9374 0573

PO Box 3111 MIDLAND Western Australia 6056 info@natureplaygrounds.com.au www.natureplaygrounds.com.au