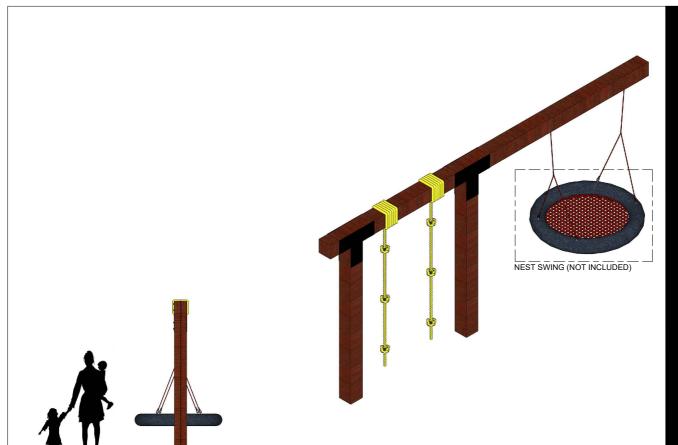

## BROOME

CATEGORY : SWINGS

DIMENSION : 5500 x 1350mm FALL HEIGHT : 2600mm (MAX)

SPACE RQD : 8000 x 6675mm

08 9374 0573

PO Box 3111 MIDLAND Western Australia 6056 info@natureplaygrounds.com.au www.natureplaygrounds.com.au