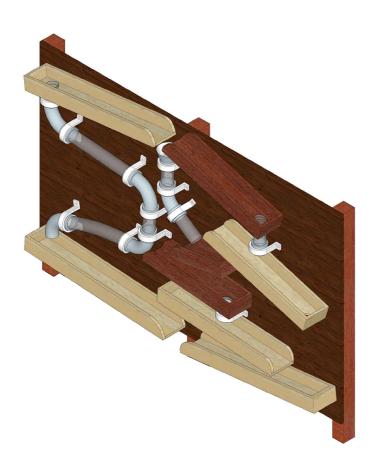

**SCALE 1:40** 

NATURE PLAYGROUNDS USE RECYCLED AND RECLAIMED NATURAL PRODUCTS FOR MOST OF OUR HANDCRAFTED PRODUCTS.
THIS MAY RESULT IN VARIATION IN SIZE, TEXTURE, APPEARANCE ETC. NATURAL PLAYGROUNDS WILL NOT BE HELD RESPONSIBLE FOR NATURALLY OCCURRING VARIATIONS IN PRODUCTS.
WRITTEN PERMISSION MUST BE OBTAINED FROM NATURE PLAYGROUNDS PTY LTD TO USE DISTRIBUTE, COPY OR REPLICATE WHOLE OR PART OF THIS PRODUCT.
ALL MEASUREMENTS ARE APPROXIMATE DUE TO VARYING SIZES OF NATURAL MATERIALS. PLEASE ADVISE OF SPECIFIC REQUIREMENTS TO BE ACCOMMODATED.

(2)

BASS

CATEGORY: SAND WATER DIMENSION: 200 x 1320mm

FALL HEIGHT : N/A

SPACE RQD : 200 x 3100mm

08 9374 0573

PO Box 3111 MIDLAND Western Australia 6056 info@natureplaygrounds.com.au www.natureplaygrounds.com.au