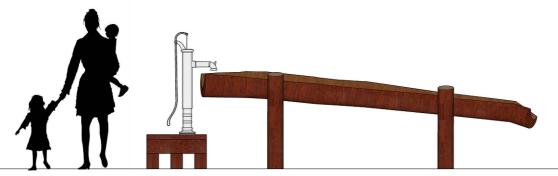

## CALDER

DIMENSION

CATEGORY : SAND WATER

DIMENSION : 875 x 3500mm FALL HEIGHT : N/A

SPACE RQD : 875 x 3500mm

08 9374 0573

PO Box 3111 MIDLAND Western Australia 6056 info@natureplaygrounds.com.au www.natureplaygrounds.com.au