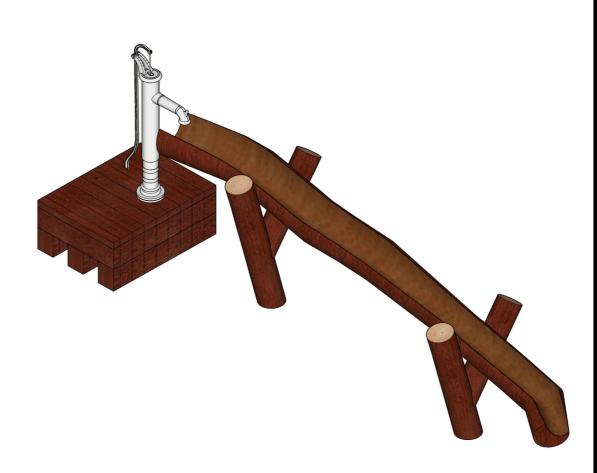

## CALDER

DIMENSION

CATEGORY : SAND WATER

DIMENSION : 875 x 3500mm FALL HEIGHT : N/A

SPACE RQD : 875 x 3500mm

08 9374 0573

PO Box 3111 MIDLAND Western Australia 6056 info@natureplaygrounds.com.au www.natureplaygrounds.com.au