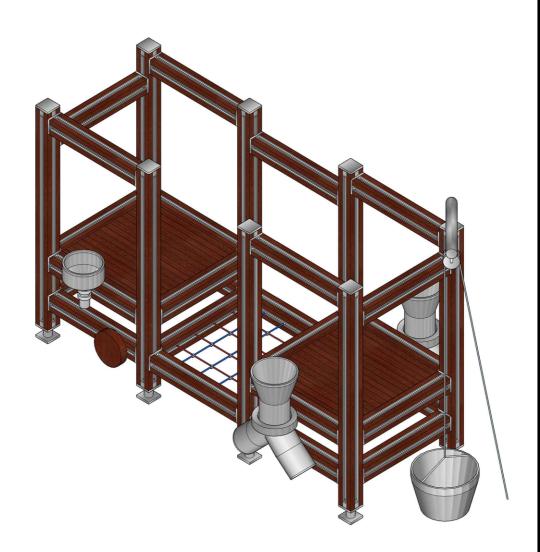

## CANNING A

6

CATEGORY: SAND WATER
DIMENSION: 1425 x 4000mm

FALL HEIGHT : N/A

SPACE RQD : 1425 x 4000mm

08 9374 0573

PO Box 3111 MIDLAND Western Australia 6056 info@natureplaygrounds.com.au www.natureplaygrounds.com.au