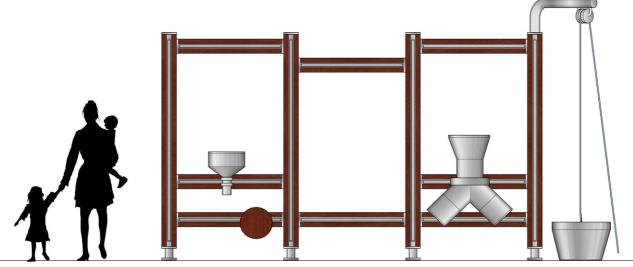

## CANNING A

6

CATEGORY: SAND WATER
DIMENSION: 1425 x 4000mm

FALL HEIGHT : N/A

SPACE RQD : 1425 x 4000mm

08 9374 0573

PO Box 3111 MIDLAND Western Australia 6056 info@natureplaygrounds.com.au www.natureplaygrounds.com.au