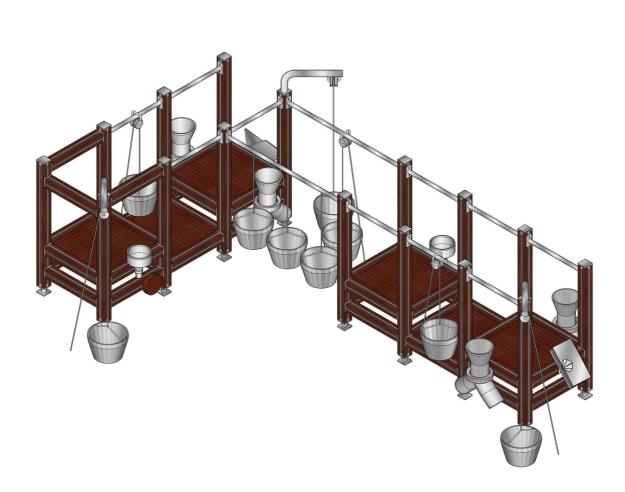

## **2** CANNIN

CATEGORY : SAND WATER
DIMENSION : 4000 x 8000mm

FALL HEIGHT : N/A

SPACE RQD : 4000 x 8000mm

08 9374 0573

PO Box 3111 MIDLAND Western Australia 6056 info@natureplaygrounds.com.au www.natureplaygrounds.com.au