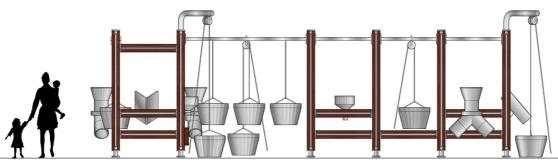

## **2** CANNIN

CATEGORY : SAND WATER
DIMENSION : 4000 x 8000mm

FALL HEIGHT : N/A

SPACE RQD : 4000 x 8000mm

08 9374 0573

PO Box 3111 MIDLAND Western Australia 6056 info@natureplaygrounds.com.au www.natureplaygrounds.com.au